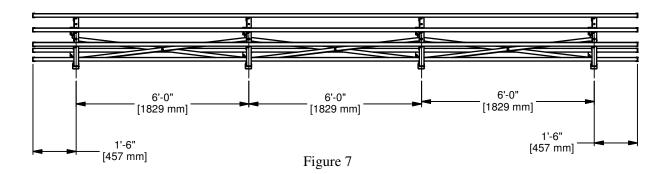

DATE 4/18/2014 SHT. NO. 4 OF 5 TRB0321LR ai

6. Before tightening the foot plank bolts, align all the planks and make sure the planks are centered on the assembled frame. See Figure 7 for reference dimensions.