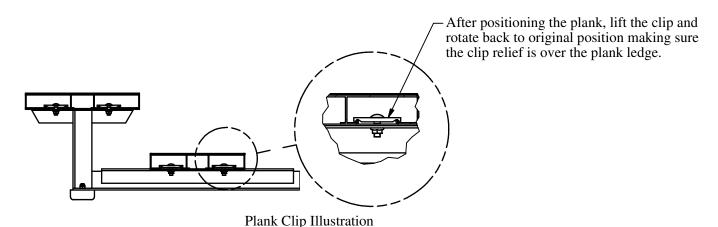

Figure 5

5. Install the foot planks using the mounting clips, 5/16" carriage bolts, and 5/16" Whizlock. These mounting clips, bolts, and nuts are required at every frame position. Pre-install the mounting clips on the frame using the 5/16" x 1" carriage bolt and 5/16" whizlock nut. Only start the nuts a few threads to allow for the clips to be lifted and rotated into the channel of the bleacher plank.

Figure 6

Note: Single foot planks are used on all foot rows. Install all foot planks before installing the seat planks.