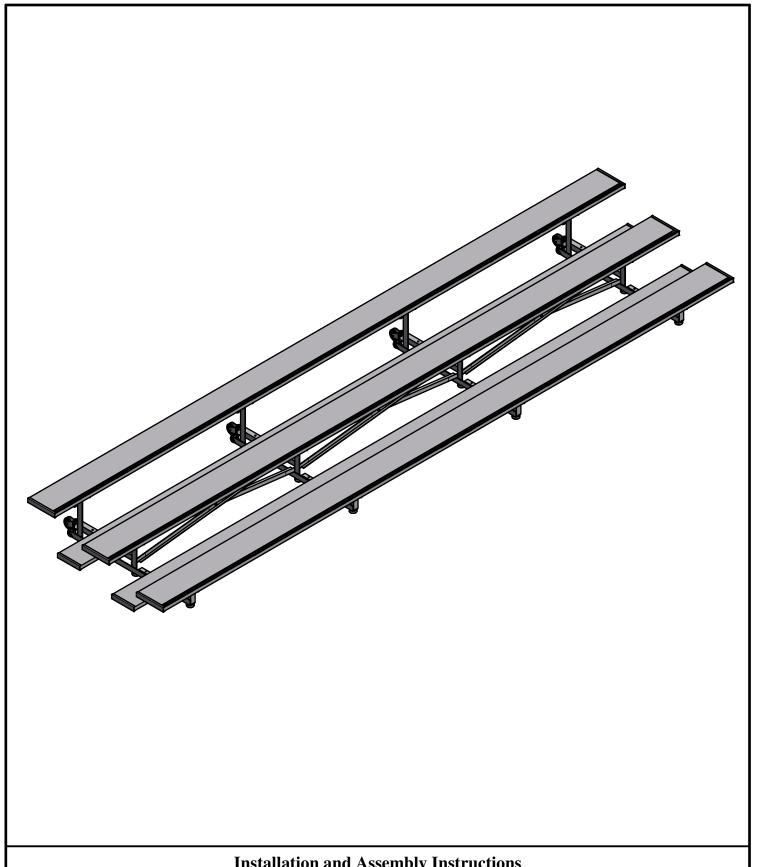

### 21' ALUMINUM TIP & ROLL LOW RISE BLEACHER 3 ROW WITH SINGLE FOOT PLANK

FILE LOC. Q:\Inventor Files\Installation Instructions\490,000,000

REV 4/18/2014 TRB0321LR ai 1 OF 5