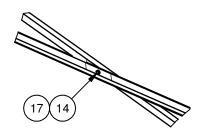

1. Pre-assemble the braces by laying them out in pairs. Place the angles in each pair back to back and connect with a 3/8" x 1" hex bolt and 3/8" Whizlock nut as shown in Figure 1.

Figure 1

2. Pre-assemble the frames with the rubber pads and caster assemblies. Install a rubber foot at each hole location under the seat vertical and the angled position at the rear of the frame. Use the 5/16" x 1-1/4" hex bolt, 5/16" flat washer between the head of the bolt and the rubber pad, and a 5/16 nylon lock nut (see figure 2). Attach two caster assemblies to each frame (see figure 3). Use the 5/16" x 1" hex bolts and 5/16" whizlock nuts. Four bolts and nuts are requires for each caster assembly.