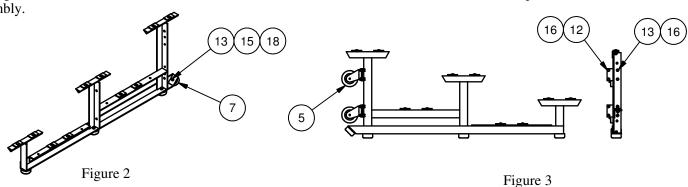

1. Pre-assemble the braces by laying them out in pairs. Place the angles in each pair back to back and connect with a 3/8" x 1" hex bolt and 3/8" Whizlock nut as shown in Figure 1.

Figure 1

2. Pre-assemble the frames with the rubber pads and caster assemblies. Install a rubber foot at each hole location under the seat vertical and the angled position at the rear of the frame. Use the 5/16" x 1-1/4" hex bolt, 5/16" flat washer between the head of the bolt and the rubber pad, and a 5/16 nylon lock nut (see figure 2). Attach two caster assemblies to each frame (see figure 3). Use the 5/16" x 1" hex bolts and 5/16" whizlock nuts. Four bolts and nuts are requires for each caster assembly.