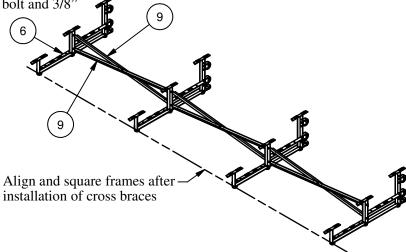

3. Lay out the Frame weldments approximately 6' apart. Install the brace sub-assemblies form step 1 using the 3/8" x 1" hex bolts and 3/8" whizlock nuts as shown in Figure 4.

Figure 4

4. Install the end caps on each end of the seat planks, foot planks, and riser planks. Slide the end cap onto the plank with the holes on the underside of the plank. Using the holes in the end cap for a guide, drill a 1/8" hole and install the pop rivets to retain the end caps. See Figure 5.