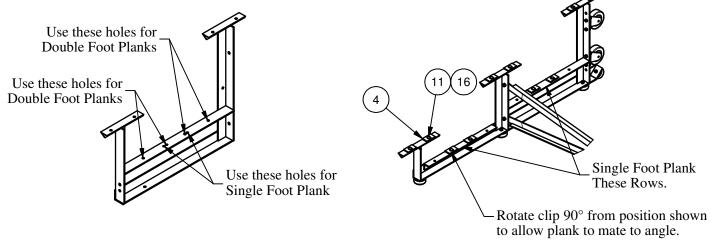

Figure 5

5. Install the foot planks using the mounting clips, 5/16" carriage bolts, and 5/16" Whizlock. These mounting clips, bolts, and nuts are required at every frame position. Pre-install the mounting clips on the frame using the 5/16" x 1" carriage bolt and 5/16" whizlock nut. Only start the nuts a few threads to allow for the clips to be lifted and rotated into the channel of the bleacher plank.

Figure 6

Note: Single foot planks are used on all foot rows. Install all foot planks before installing the seat planks.