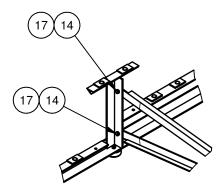

3. Lay out the Frame weldments approximately 6' apart. Install the brace sub-assemblies form step 1 using the 3/8" x 1" hex bolts and 3/8" whizlock nuts as shown in Figure 4.

Figure 4

4. Install the end caps on each end of the seat planks, foot planks, and riser planks. Slide the end cap onto the plank with the holes on the underside of the plank. Using the holes in the end cap for a guide, drill a 1/8" hole and install the pop rivets to retain the end caps. See Figure 5.