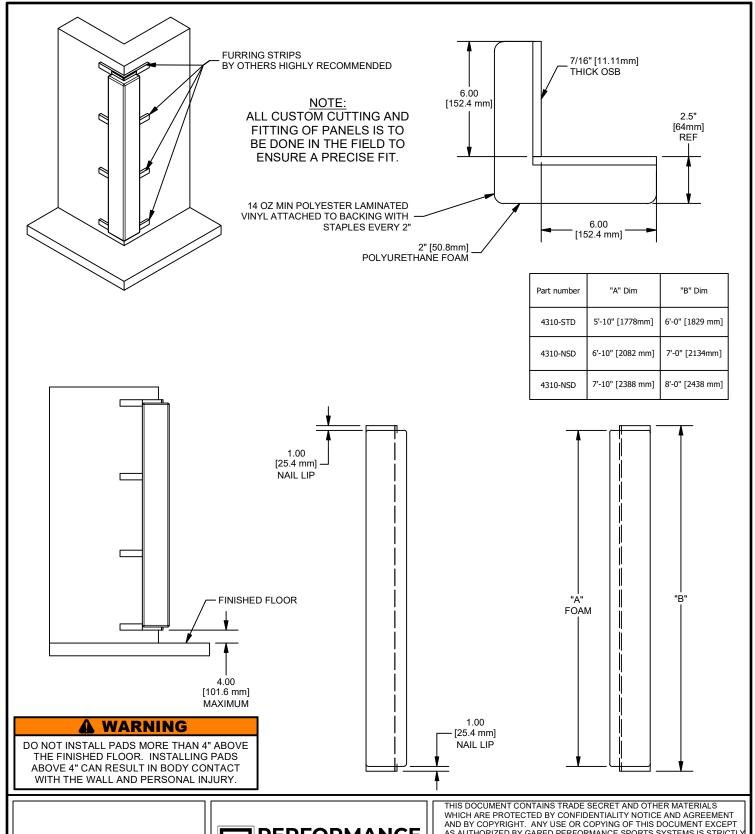

## **MODEL 4310**

#### **CORNER PADDING**

Corner wall padding standard size (Part number 4310-STD) shall be 6"[152.4mm] x 6"[152.4mm] x 6' [1.82 m] with 1" [25.4 mm] nailing margin with height options (Part number 4310-NSD) available for both 6"[152.4mm] x 6"[152.4mm] x 7' [2.134 m] and 6"[152.4mm] x 6"[152.4mm] x 8' [2.438 mm] with 1" [25.4 mm] nailing margin on top and bottom of each panel. Nailing margin reduces foam height from 6' [1.8 m] to 5'-10" [1.77 m], 7' [2.134 m] to 6'-10" [2.083 m], and 8' [2.44 m] to 7'-10" [2.39 m] respectively. Pads shall be constructed using 2" [50.8 mm] thick 3.5 lbs. density polyurethane foam cemented to 7/16" [11.11 mm] oriented strand board.

Cover material shall be 14-ounce polyester laminated vinyl stapled to backing every two inches. Vinyl to be flame retardant material meeting NFPA 701, ASTM E84, and CSFM (California State Fire Marshal).

Vinyl shall be available in white, yellow, orange, red, kelly green, forest green, royal blue, marine blue, navy blue, gray, black, burgundy, beige, and purple.

Custom cutting and fitting of padding may be done in field to ensure proper fit. Furring strips by others (highly recommended).