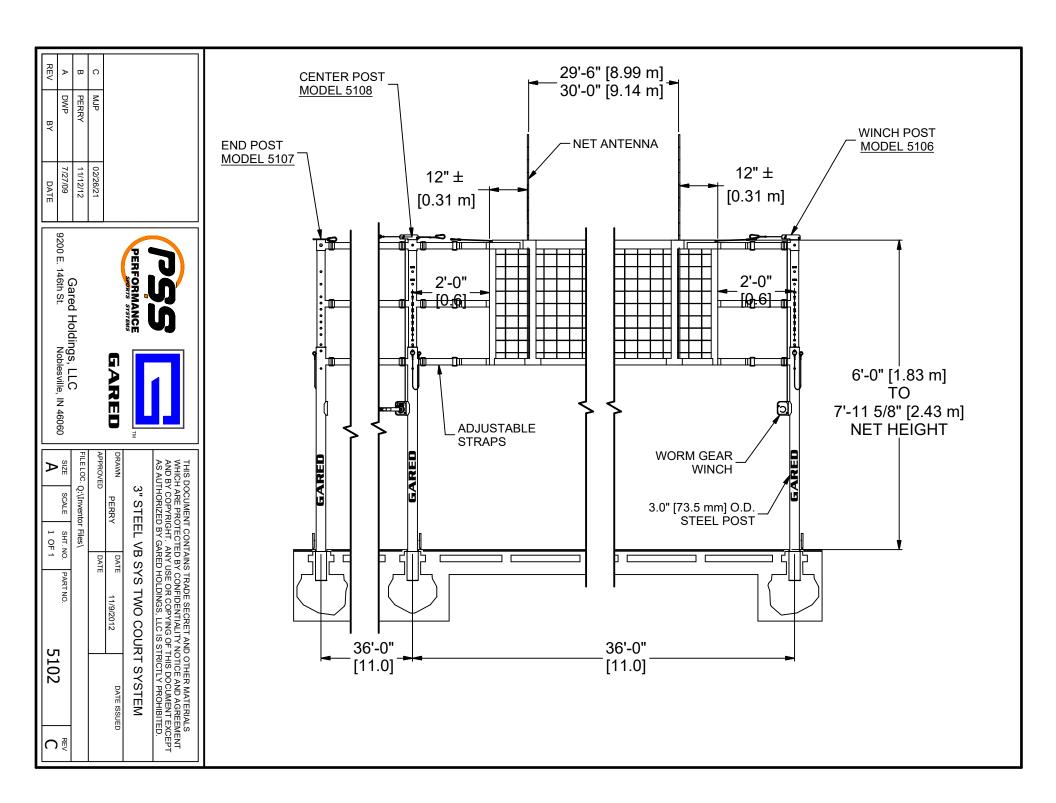

### **UPRIGHTS**

Upright Post shall be high strength 3" O.D. steel. Finish shall be black powder coat. Uprights shall be removable type designed for use with below floor sleeves or above floor T-bases. Uprights shall be provided with adjustable high impact rubber foot to protect finished floors and to allow for additional precise net height adjustment. The upright post will have net height adjustment for Men's, Women's heights.

### **NET TENSIONER (WINCH)**

The net cable tensioner shall incorporate a heavy duty, self-locking worm gear mechanism. A high tensile nylon strap will be used with the winch to achieve required net tension.

#### **NET**

Net features include 1" diameter wood dowel and 4" square black nylon mesh (250-lbs tensile strength) for excellent performance and durability. Free floating net along 1/8" diameter steel 7 x 19 cable (1,760-lbs. Minimum breaking strength) allows for quick and easy centering of net about the court lines. Nylon straps with velcro are used to secure net in place. Net shall be 32' length and 39" width. Net perimeter shall have a 2" wide vinyl coated polyester hem that is double stitched. Net meets or exceeds all requirements for most levels of competition.

# **NET ANTENNA AND TAPE**

Net antenna shall be 3/8" diameter fiberglass rods 72" long with alternating red and white bands. Net tape shall be white nylon reinforced vinyl 2 ½" wide with full-length pocket to accept the antenna. Attachment to net shall be full-length quick action Velcro® closures.