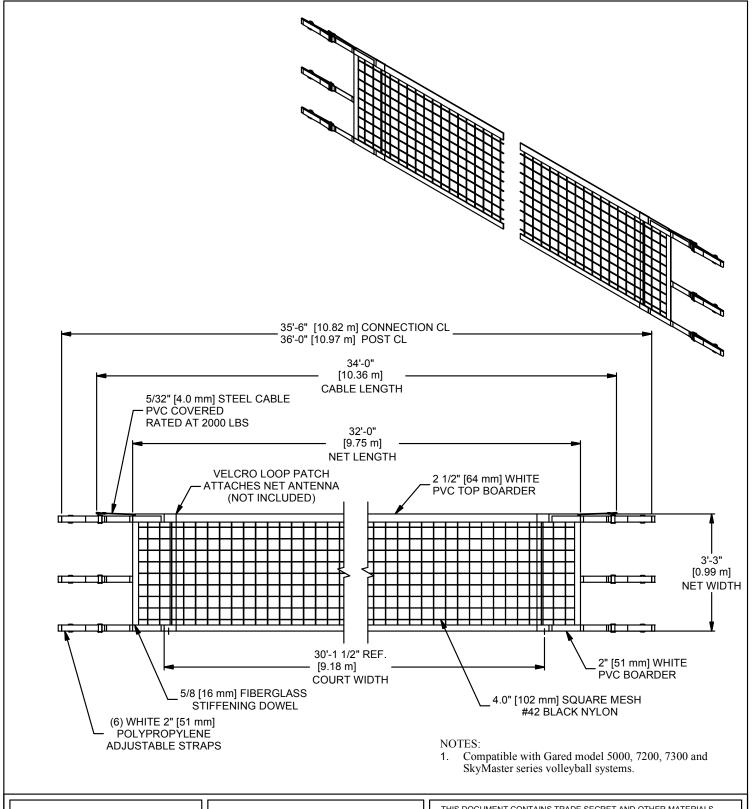

## **COLLEGIATE VOLLEYBALL NET**

Collegiate net is constructed of quality materials for easy set-up and meets or exceeds requirements for most levels of competition. Compatible with Gared model 5000, 7200, 7300, and SkyMaster series volleyball systems.

Net dimensions shall be 32' [9.75m] length and 39" [.99 m] width. Top of net shall have 2-1/2" wide vinyl coated polyester hem that is doubled stitched. Sides and bottom of net shall have 2" wide vinyl coated polyester hem that is double stitched. Net features include 5/8" [16 mm] diameter fiberglass stiffening dowel on each end to evenly tension the 4" [102 mm] square black nylon mesh for superior performance and durability. Free floating net along 5/32" [4 mm] diameter steel 7 x 19 cable with a 2000 lb [907 Kg] minimum breaking strength, allows for quick and easy centering of the net about the court lines. Six, white polypropylene straps with adjustable buckle hardware and Velcro are used to secure and tension the net. Loop patches on the net boarder allow for adjustable Antenna Sideline Markers to be easily attached. Markers sold separately.